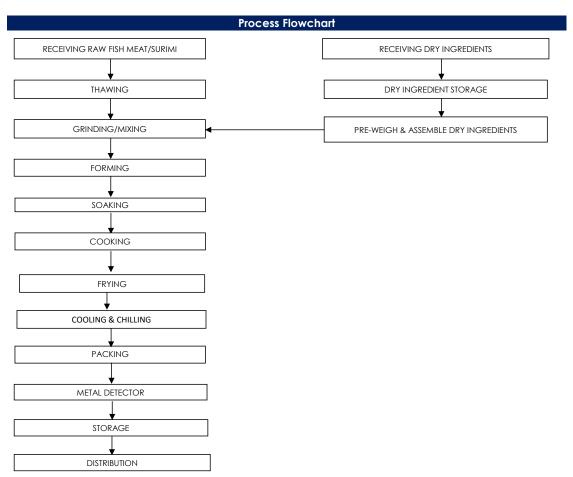

## All packed products passed through a calibrated metal detector

Detection Limits: Ferrous <1.5mm, Non-Ferrous <2.5mm. Stainless Steel <3.0mm