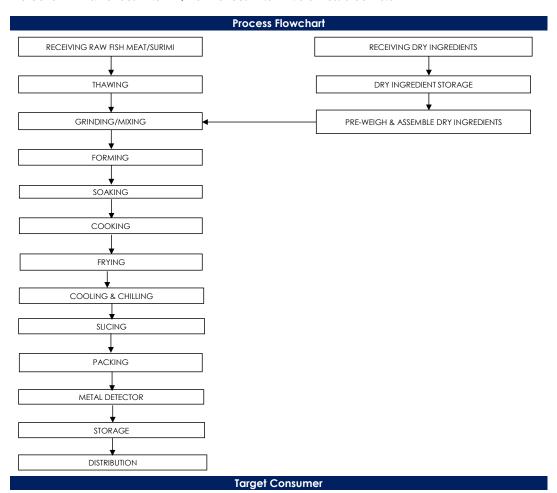

## All packed products passed through a calibrated metal detector

Detection Limits: Ferrous <1.5mm, Non-Ferrous <2.5mm. Stainless Steel <3.0mm

General Public through Retailer and Super/Hypermarket

合利发私人有限公司 HA LI FA PTE LTD No. 257 Pandan Loop Singapore 128434 Tel: (65) 6773 6209 Fax: (65) 6774 2010 Email: sales@halifa-bobo.com Website: www.halifa-bobo.com