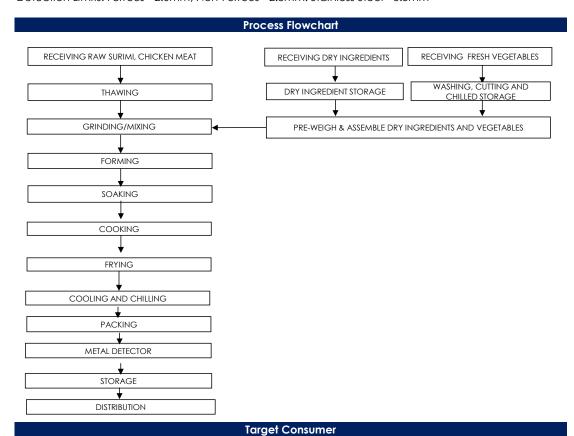

## **Food Safety Characteristic**

## All packed products passed through a calibrated metal detector

Detection Limits: Ferrous <2.0mm, Non-Ferrous <2.5mm. Stainless Steel <3.5mm

General Public through Retailer and Super/Hypermarket

合利发私人有限公司 HA LI FA PTE LTD No. 257 Pandan Loop Singapore 128434 Tel: (65) 6773 6209 Fax: (65) 6774 2010 Email: sales@halifa-bobo.com Website: www.halifa-bobo.com