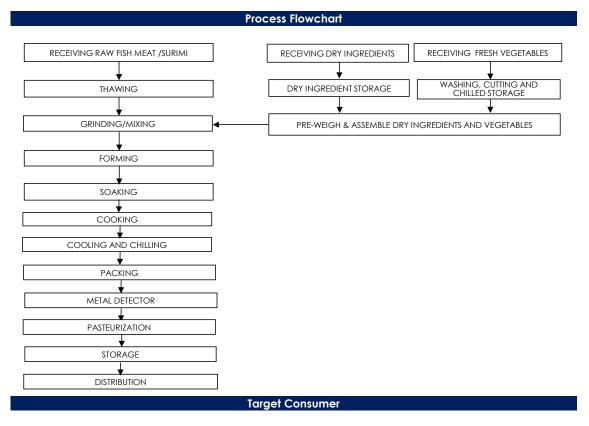

## Food Safety Characteristic

## All packed products passed through a calibrated metal detector

Detection Limits: Ferrous <1.5mm, Non-Ferrous <2.5mm. Stainless Steel <3.0mm

General Public through Retailer and Super/Hypermarket

合利发私人有限公司 HA LI FA PTE LTD No. 257 Pandan Loop Singapore 128434 Tel: (65) 6773 6209 Fax: (65) 6774 2010 Email: sales@halifa-bobo.com Website: www.halifa-bobo.com