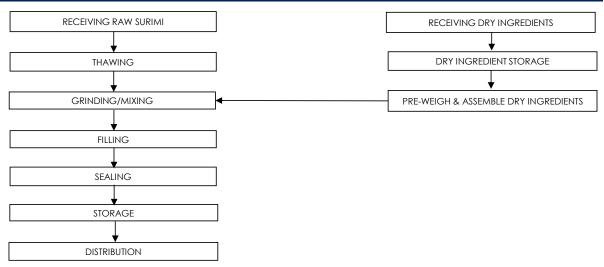

|
|                        |                      |

(cook before consumption)

| Microbiological Specifications | Tolerance Limits      |
|--------------------------------|-----------------------|
| Aerobic Count (cfu/g)          | $< 1.0 \times 10^{7}$ |
| Escherichia coli (cfu/g)       | < 20                  |
| Staphylococcus aureus (cfu/g)  | < 20                  |
| Salmonella spp                 | Absent in 25gm        |
| Vibrio parahaemolyticus        | Absent in 25gm        |

| Chemical Specification | Tolerance Limits |
|------------------------|------------------|
| Arsenic, As (ppm)      | ≤ ]              |
| Lead, Pb (ppm)         | ≤ 2              |
| Mercury, Hg (ppm)      | ≤ 0.5            |
| Cadmium, Cd (ppm)      | ≤ ]              |

## **Process Flowchart**



## Target Consumer

General Public through Retailer

合利发私人有限公司 HA LI FA PTE LTD No. 257 Pandan Loop Singapore 128434 Tel: (65) 6773 6209 Fax: (65) 6774 2010 Email: sales@halifa-bobo.com Website: www.halifa-bobo.com