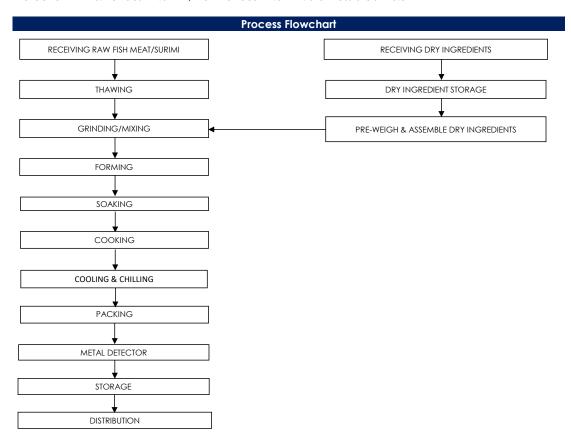

## Food Safety Characteristic

## All packed products passed through a calibrated metal detector

Detection Limits: Ferrous <2.0mm, Non-Ferrous <2.5mm. Stainless Steel <3.5mm