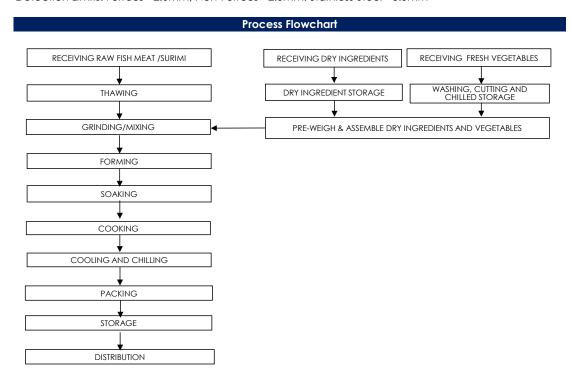

| $< 1.0 \times 10^5 g$   |
| Enterobacteriacea              | $< 1.0 \times 10^{2} g$ |
| Escherichia coli               | < 20 g                  |
| Staphylococcus aureus          | < 20 g                  |
| Salmonella spp                 | Absent in 25g           |
| Vibrio parahaemolyticus        | Absent in 25g           |

| Chemical Specifications | Tolerance Limits |
|-------------------------|------------------|
| Arsenic (ppm)           | ≤1               |
| Lead (ppm)              | ≤ 2              |
| Mercury (ppm)           | ≤ 0.5            |
| Cadmium (ppm)           | ≤ 1              |

## Food Safety Characteristic

## All packed products passed through a calibrated metal detector

Detection Limits: Ferrous <2.0mm, Non-Ferrous <2.5mm. Stainless Steel <3.5mm



## **Target Consumer**

General Public through Retailer and Super/Hypermarket

合利发私人有限公司 HA LI FA PTE LTD No. 257 Pandan Loop Singapore 128434 Tel: (65) 6773 6209 Fax: (65) 6774 2010 Email: sales@halifa-bobo.com Website: www.halifa-bobo.com