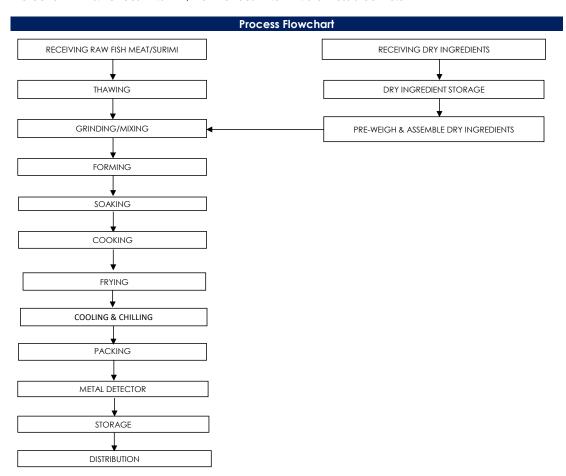

## All packed products passed through a calibrated metal detector

Detection Limits: Ferrous <2.0mm, Non-Ferrous <2.5mm. Stainless Steel <3.5mm

General Public through Retailer and Super/Hypermarket

合利发私人有限公司 HA LI FA PTE LTD No. 257 Pandan Loop Singapore 128434 Tel: (65) 6773 6209 Fax: (65) 6774 2010 Email: sales@halifa-bobo.com Website: www.halifa-bobo.com