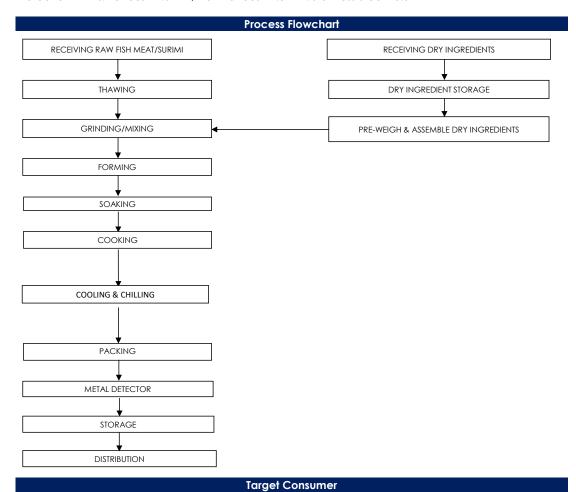

## **Food Safety Characteristic**

## All packed products passed through a calibrated metal detector

Detection Limits: Ferrous <2.0mm, Non-Ferrous <2.5mm. Stainless Steel <3.5mm

General Public through Retailer and Super/Hypermarket

合利发私人有限公司 HA LI FA PTE LTD No. 257 Pandan Loop Singapore 128434 Tel: (65) 6773 6209 Fax: (65) 6774 2010 Email: sales@halifa-bobo.com Website: www.halifa-bobo.com