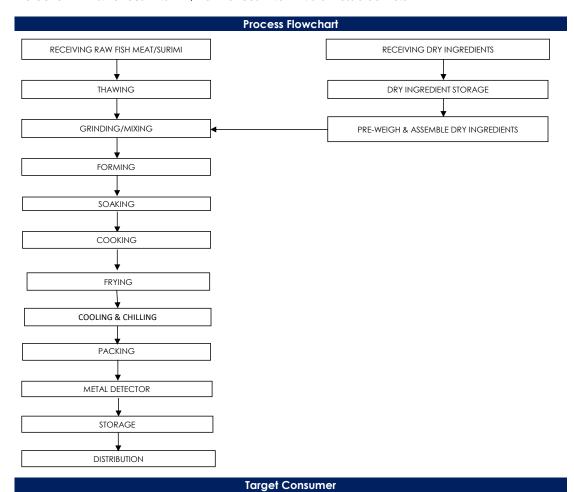

## All packed products passed through a calibrated metal detector

Detection Limits: Ferrous <2.0mm, Non-Ferrous <2.5mm. Stainless Steel <3.5mm

General Public through Retailer and Super/Hypermarket

合利发私人有限公司 HA LI FA PTE LTD No. 257 Pandan Loop Singapore 128434 Tel: (65) 6773 6209 Fax: (65) 6774 2010 Email: sales@halifa-bobo.com Website: www.halifa-bobo.com