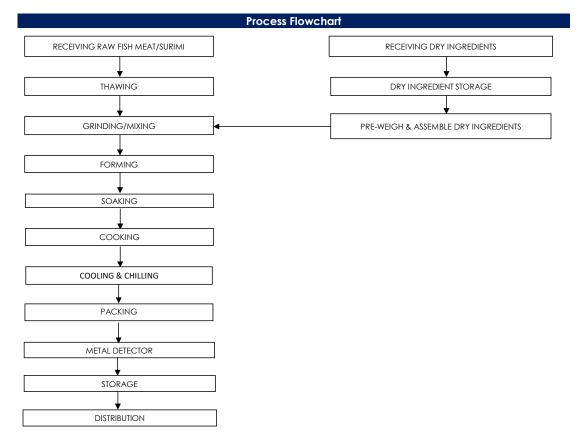

## All packed products passed through a calibrated metal detector

Detection Limits: Ferrous <2.0mm, Non-Ferrous <2.5mm. Stainless Steel <3.5mm