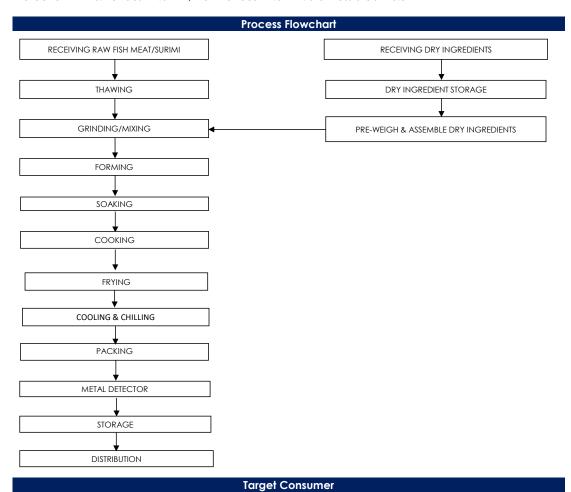

## All packed products passed through a calibrated metal detector

Detection Limits: Ferrous <2.0mm, Non-Ferrous <2.5mm. Stainless Steel <3.5mm

General Public through Retailer and Super/Hypermarket

合利发私人有限公司 HA LI FA PTE LTD No. 257 Pandan Loop Singapore 128434 Tel: (65) 6773 6209 Fax: (65) 6774 2010 Email: sales@halifa-bobo.com Website: www.halifa-bobo.com