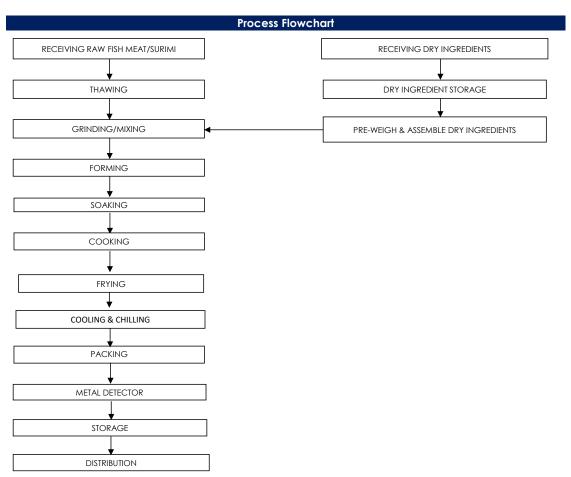

# Food Safety Characteristic

## All packed products passed through a calibrated metal detector

Detection Limits: Ferrous <2.0mm, Non-Ferrous <2.5mm. Stainless Steel <3.5mm