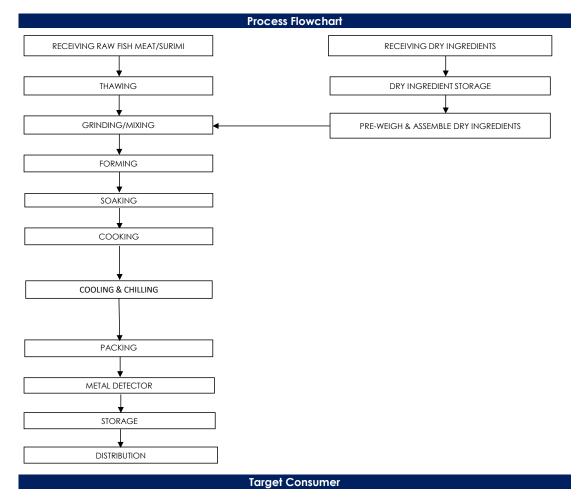

## All packed products passed through a calibrated metal detector

Detection Limits: Ferrous <2.0mm, Non-Ferrous <2.5mm. Stainless Steel <3.5mm

General Public through Retailer and Super/Hypermarket

合利发私人有限公司 HA LI FA PTE LTD No. 257 Pandan Loop Singapore 128434 Tel: (65) 6773 6209 Fax: (65) 6774 2010 Email: sales@halifa-bobo.com Website: www.halifa-bobo.com