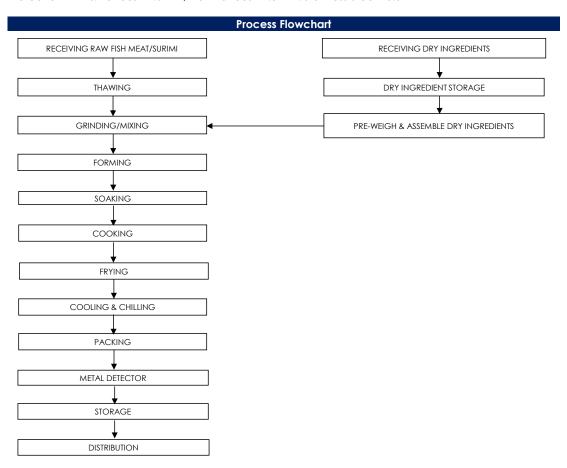

## All packed products passed through a calibrated metal detector

Detection Limits: Ferrous <2.0mm, Non-Ferrous <2.5mm. Stainless Steel <3.5mm