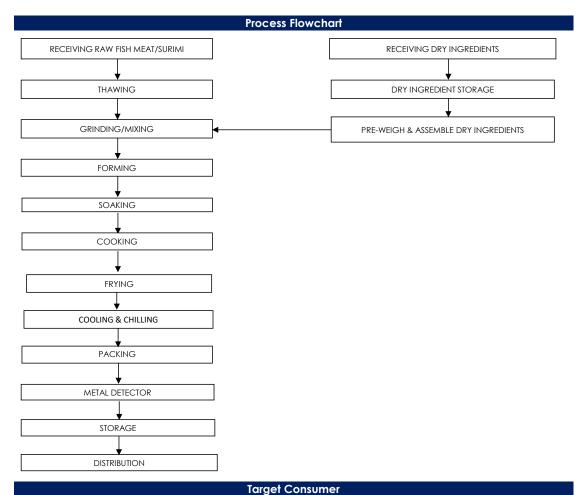

## Food Safety Characteristic

## All packed products passed through a calibrated metal detector

Detection Limits: Ferrous <2.0mm, Non-Ferrous <2.5mm. Stainless Steel <3.5mm

General Public through Retailer and Super/Hypermarket

合利发私人有限公司 HA LI FA PTE LTD No. 257 Pandan Loop Singapore 128434 Tel: (65) 6773 6209 Fax: (65) 6774 2010 Email: sales@halifa-bobo.com Website: www.halifa-bobo.com