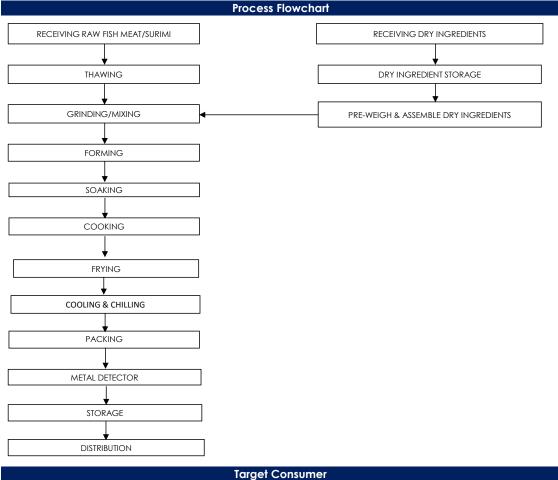

## All packed products passed through a calibrated metal detector

Detection Limits: Ferrous <2.0mm, Non-Ferrous <2.5mm. Stainless Steel <3.5mm

General Public through Retailer and Super/Hypermarket

合利发私人有限公司 HA LI FA PTE LTD No. 257 Pandan Loop Singapore 128434 Tel: (65) 6773 6209 Fax: (65) 6774 2010 Email: sales@halifa-bobo.com Website: www.halifa-bobo.com