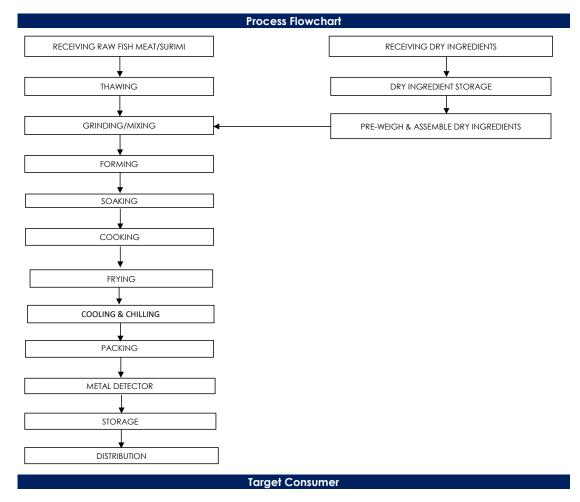

## Food Safety Characteristic

## All packed products passed through a calibrated metal detector

Detection Limits: Ferrous <2.0mm, Non-Ferrous <2.5mm. Stainless Steel <3.5mm

General Public through Retailer and Super/Hypermarket

合利发私人有限公司 HA LI FA PTE LTD No. 257 Pandan Loop Singapore 128434 Tel: (65) 6773 6209 Fax: (65) 6774 2010 Email: sales@halifa-bobo.com Website: www.halifa-bobo.com