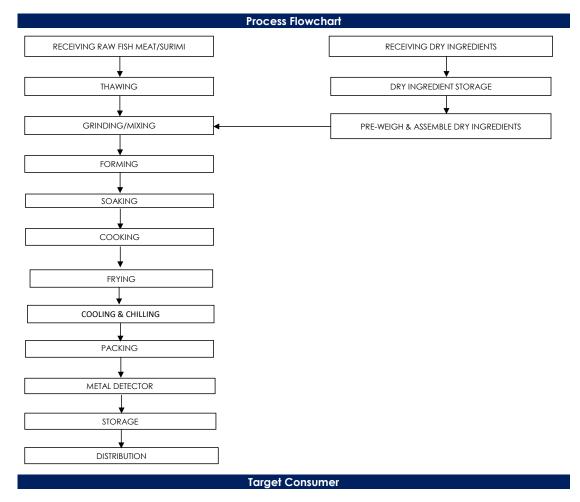

## All packed products passed through a calibrated metal detector

Detection Limits: Ferrous <2.0mm, Non-Ferrous <2.5mm. Stainless Steel <3.5mm

General Public through Retailer and Super/Hypermarket

合利发私人有限公司 HA LI FA PTE LTD No. 257 Pandan Loop Singapore 128434 Tel: (65) 6773 6209 Fax: (65) 6774 2010 Email: sales@halifa-bobo.com Website: www.halifa-bobo.com