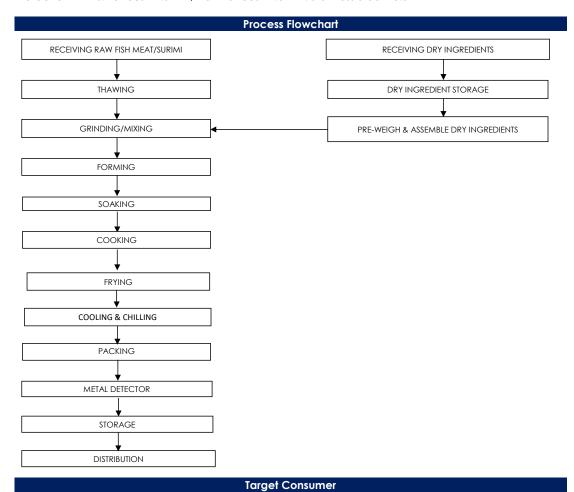

## All packed products passed through a calibrated metal detector

Detection Limits: Ferrous <2.0mm, Non-Ferrous <2.5mm. Stainless Steel <3.5mm

General Public through Retailer and Super/Hypermarket

合利发私人有限公司 HA LI FA PTE LTD No. 257 Pandan Loop Singapore 128434 Tel: (65) 6773 6209 Fax: (65) 6774 2010 Email: sales@halifa-bobo.com Website: www.halifa-bobo.com