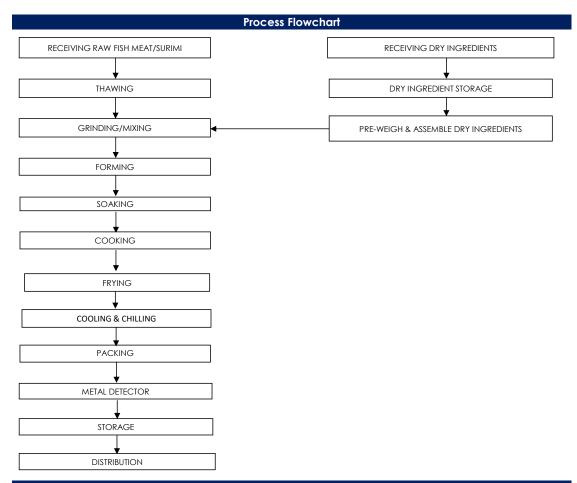

## Food Safety Characteristic

## All packed products passed through a calibrated metal detector

Detection Limits: Ferrous <2.0mm, Non-Ferrous <2.5mm. Stainless Steel <3.5mm