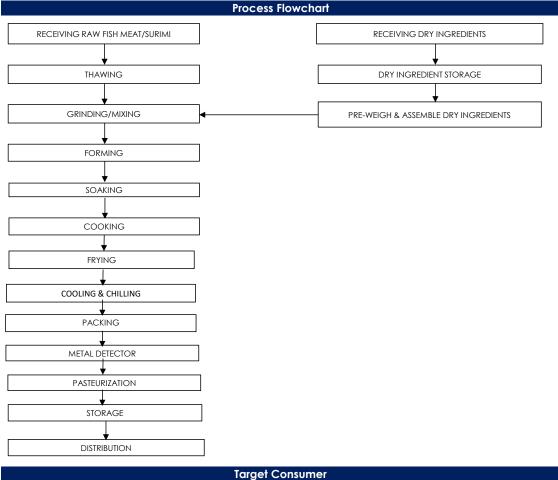

## Food Safety Characteristic

## All packed products passed through a calibrated metal detector

Detection Limits: Ferrous <1.5mm, Non-Ferrous <2.5mm. Stainless Steel <3.0mm

General Public through Retailer and Super/Hypermarket

合利发私人有限公司 HA LI FA PTE LTD No. 257 Pandan Loop Singapore 128434 Tel: (65) 6773 6209 Fax: (65) 6774 2010 Email: sales@halifa-bobo.com Website: www.halifa-bobo.com