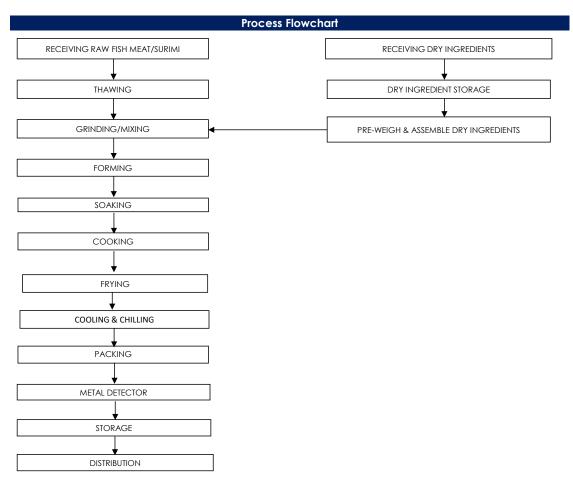

## All packed products passed through a calibrated metal detector

Detection Limits: Ferrous <2.0mm, Non-Ferrous <2.5mm. Stainless Steel <3.5mm