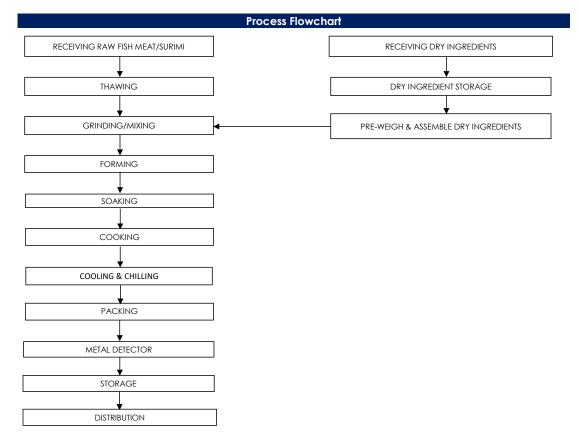

## Food Safety Characteristic

## All packed products passed through a calibrated metal detector

Detection Limits: Ferrous <2.0mm, Non-Ferrous <2.5mm. Stainless Steel <3.5mm