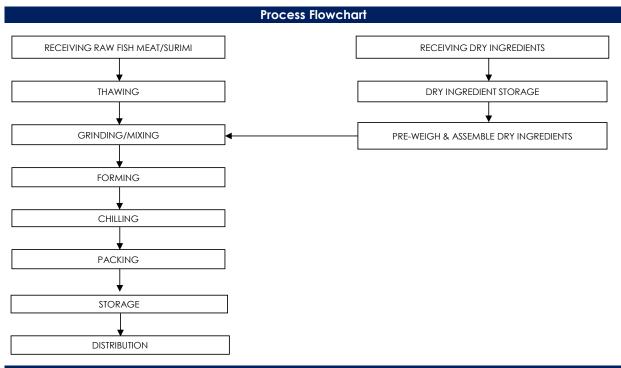

n / Shelf Life

Storage & Distribution : Chilled, 0°C - 4°C

Shelf Life : 3 Days

(cook before consumption)

| Microbiological Specifications | Tolerance Limits      |
|--------------------------------|-----------------------|
| Aerobic Count (cfu/g)          | $< 1.0 \times 10^{7}$ |
| Escherichia coli (cfu/g)       | < 20                  |
| Staphylococcus aureus (cfu/g)  | < 20                  |
| Salmonella spp                 | Absent in 25gm        |
| Vibrio parahaemolyticus        | Absent in 25gm        |

| Chemical Specification | Tolerance Limits |
|------------------------|------------------|
| Arsenic, As (ppm)      | ≤ 1              |
| Lead, Pb (ppm)         | ≤ 2              |
| Mercury, Hg (ppm)      | ≤ 0.5            |
| Cadmium, Cd (ppm)      | ≤ 1              |



#### **Target Consumer**

General Public through Retailer

#### 合利发私人有限公司 HA LI FA PTE LTD

No. 257 Pandan Loop Singapore 128434 Tel: (65) 6773 6209 Fax: (65) 6774 2010 Email: sales@halifa-bobo.com Website: www.halifa-bobo.com