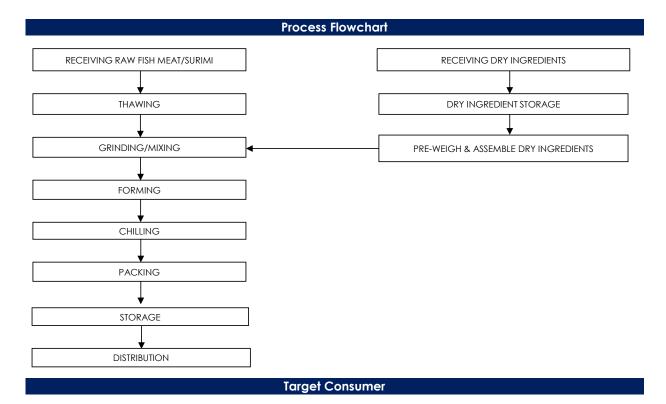

## **PRODUCT SPECIFICATION**

**Product Name** 

English Name : Large Fish Ball A3 (24g)

Chinese Name : FA3福成生大丸

**Product Brand** 

Brand: NIL

**Product Descriptions** 

Colour : Pearly White Shape : Spherical Shape

General: Fresh Surimi-Based Product with Savoury Taste

Ingredients / Compositions

Surimi [Fish Meat, Sugar, Egg White Powder, Stabilizer (E452i)], Salt, Flavour Enhancer (E621), Sugar.

Allergen Advice

Contains : Fish and Egg

**Country of Origin** 

Product of Singapore / Made in Singapore

Weight / Quantity

Per Piece (+/- 1g) : 24 gm

**Available Packing Size** 

Net Weight : Pcs per pack depending on customer.

Packaging Type & Materials

Primary Packaging : 3 Side Seal Nylon/ LLDPE Bag

合利发私人有限公司 HA LI FA PTE LTD

No. 257 Pandan Loop Singapore 128434 Tel: (65) 6773 6209 Fax: (65) 6774 2010 Email: sales@halifa-bobo.com Website: www.halifa-bobo.com

## Storage & Distribution / Shelf Life

Storage & Distribution : Chilled, 0°C - 4°C

Shelf Life : 3 Days

(cook before consumption)

| Microbiological Specifications | Tolerance Limits    |
|--------------------------------|---------------------|
| Aerobic Count (cfu/g)          | $< 1.0 \times 10^7$ |
| Escherichia coli (cfu/g)       | < 20                |
| Staphylococcus aureus (cfu/g)  | < 20                |
| Salmonella spp                 | Absent in 25gm      |
| Vibrio parahaemolyticus        | Absent in 25gm      |