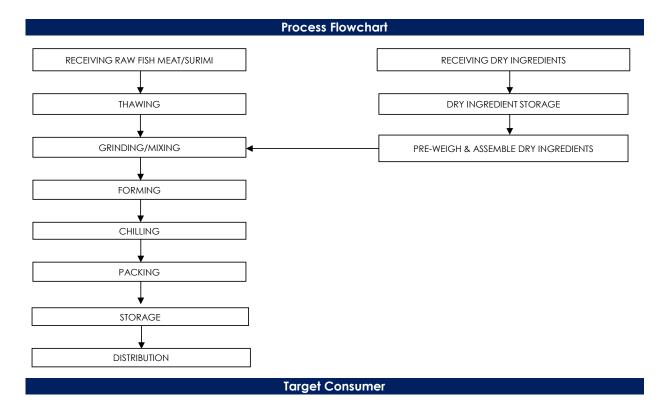

## **PRODUCT SPECIFICATION**

**Product Name** 

English Name : Small Fish Ball A1 (14g)

Chinese Name : FA1福成生小丸

**Product Brand** 

Brand: NIL

**Product Descriptions** 

Colour : Pearly White Shape : Spherical Shape

General: Fresh Surimi-Based Product with Savoury Taste

Ingredients / Compositions

Surimi [Fish Meat, Sugar, Egg White Powder, Stabilizer (E452i)], Salt, Flavour Enhancer (E621), Sugar.

Allergen Advice

Contains : Fish and Egg

Country of Origin

Product of Singapore / Made in Singapore

Weight / Quantity

Per Piece (+/- 1g) : 14 gm

**Available Packing Size** 

Net Weight : Pcs per pack depending on customer.

Packaging Type & Materials

Primary Packaging : 3 Side Seal Nylon/ LLDPE Bag

合利发私人有限公司 HA LI FA PTE LTD

No. 257 Pandan Loop Singapore 128434 Tel: (65) 6773 6209 Fax: (65) 6774 2010 Email: sales@halifa-bobo.com Website: www.halifa-bobo.com

## Storage & Distribution / Shelf Life

Storage & Distribution : Chilled, 0°C - 4°C

Shelf Life : 3 Days

(cook before consumption)

| Microbiological Specifications | Tolerance Limits    |
|--------------------------------|---------------------|
| Aerobic Count (cfu/g)          | $< 1.0 \times 10^7$ |
| Escherichia coli (cfu/g)       | < 20                |
| Staphylococcus aureus (cfu/g)  | < 20                |
| Salmonella spp                 | Absent in 25gm      |
| Vibrio parahaemolyticus        | Absent in 25gm      |