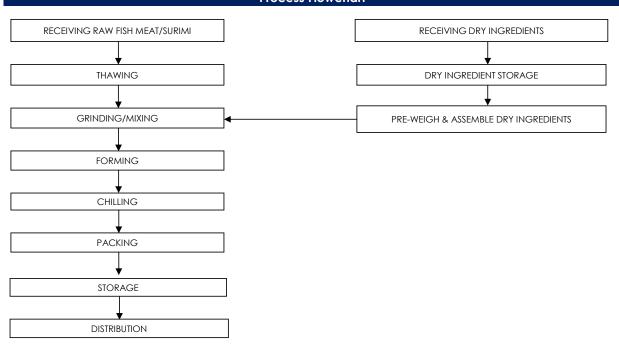

fe

Storage & Distribution : Chilled, 0°C - 4°C

Shelf Life : 3 Days

(cook before consumption)

| Microbiological Specifications | Tolerance Limits    |
|--------------------------------|---------------------|
| Aerobic Count (cfu/g)          | $< 1.0 \times 10^7$ |
| Escherichia coli (cfu/g)       | < 20                |
| Staphylococcus aureus (cfu/g)  | < 20                |
| Salmonella spp                 | Absent in 25gm      |
| Vibrio parahaemolyticus        | Absent in 25gm      |

| Chemical Specification | Tolerance Limits |
|------------------------|------------------|
| Arsenic, As (ppm)      | ≤ 1              |
| Lead, Pb (ppm)         | ≤ 2              |
| Mercury, Hg (ppm)      | ≤ 0.5            |
| Cadmium, Cd (ppm)      | ≤ 1              |

## **Process Flowchart**



## **Target Consumer**

General Public through Retailer

### 合利发私人有限公司 HA LI FA PTE LTD

No. 257 Pandan Loop Singapore 128434 Tel: (65) 6773 6209 Fax: (65) 6774 2010 Email: sales@halifa-bobo.com Website: www.halifa-bobo.com