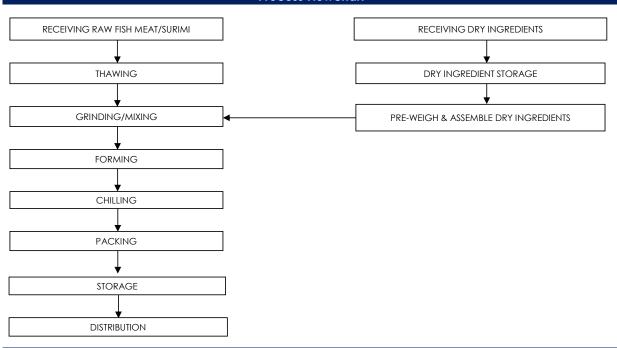

e

Storage & Distribution : Chilled, 0°C - 4°C

Shelf Life : 3 Days

(cook before consumption)

| Microbiological Specifications | Tolerance Limits    |
|--------------------------------|---------------------|
| Aerobic Count (cfu/g)          | $< 1.0 \times 10^7$ |
| Escherichia coli (cfu/g)       | < 20                |
| Staphylococcus aureus (cfu/g)  | < 20                |
| Salmonella spp                 | Absent in 25gm      |
| Vibrio parahaemolyticus        | Absent in 25gm      |

| Chemical Specification | Tolerance Limits |
|------------------------|------------------|
| Arsenic, As (ppm)      | ≤ 1              |
| Lead, Pb (ppm)         | ≤ 2              |
| Mercury, Hg (ppm)      | ≤ 0.5            |
| Cadmium, Cd (ppm)      | ≤ 1              |

### **Process Flowchart**



## Target Consumer

General Public through Retailer

#### 合利发私人有限公司 HA LI FA PTE LTD

No. 257 Pandan Loop Singapore 128434 Tel: (65) 6773 6209 Fax: (65) 6774 2010 Email: sales@halifa-bobo.com Website: www.halifa-bobo.com