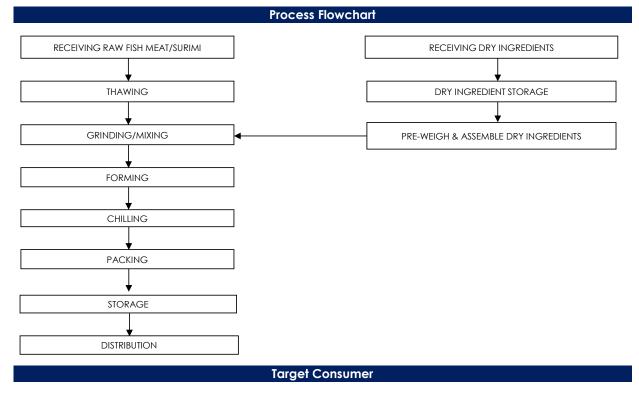

## **PRODUCT SPECIFICATION**

| Product Name                                                                                                       |                                                                                                                     |  |  |
|--------------------------------------------------------------------------------------------------------------------|---------------------------------------------------------------------------------------------------------------------|--|--|
| English Name<br>Chinese Name                                                                                       | : FG Large Chilli Fresh Fish Ball (25g)<br>: 福生生大辣椒丸                                                                |  |  |
| Product Brand                                                                                                      |                                                                                                                     |  |  |
| Brand                                                                                                              | : NIL                                                                                                               |  |  |
| Product Descriptions                                                                                               |                                                                                                                     |  |  |
| Colour<br>Shape<br>General                                                                                         | : Pearly White with Specks of Red and Green<br>: Spherical Shape<br>: Fresh Surimi-Based Product with Savoury Taste |  |  |
| Ingredients / Compositions<br>Fish Meat, Salt, Flavour Enhancer (E621), Vegetable (Chilli, Celery), Garlic, Sugar. |                                                                                                                     |  |  |
| Allergen Advice                                                                                                    |                                                                                                                     |  |  |
| Contains                                                                                                           | : Fish and Egg                                                                                                      |  |  |
|                                                                                                                    | Country of Origin                                                                                                   |  |  |
| Product of Singapore / Made in Singapore                                                                           |                                                                                                                     |  |  |
|                                                                                                                    | Weight / Quantity                                                                                                   |  |  |
| Per Piece (+/- 1g)                                                                                                 | : 25gm                                                                                                              |  |  |
| Available Packing Size                                                                                             |                                                                                                                     |  |  |
| Net Weight                                                                                                         | : Pcs per pack depending on customer.                                                                               |  |  |
| Packaging Type & Materials                                                                                         |                                                                                                                     |  |  |

Primary Packaging : 3 Side Seal Nylon/ LLDPE Bag

合利发私人有限公司 HA LI FA PTE LTD No. 257 Pandan Loop Singapore 128434 Tel: (65) 6773 6209 Fax: (65) 6774 2010 Email: sales@halifa-bobo.com Website: www.halifa-bobo.com

## Storage & Distribution / Shelf Life

Storage & Distribution: Chilled, 0°C - 4°CShelf Life: 3 Days

(cook before consumption)

| Microbiological Specifications | Tolerance Limits      |
|--------------------------------|-----------------------|
| Aerobic Count (cfu/g)          | $< 1.0 \times 10^{7}$ |
| Escherichia coli (cfu/g)       | < 20                  |
| Staphylococcus aureus (cfu/g)  | < 20                  |
| Salmonella spp                 | Absent in 25gm        |
| Vibrio parahaemolyticus        | Absent in 25gm        |

| Chemical Specification | Tolerance Limits |
|------------------------|------------------|
| Arsenic, As (ppm)      | ≤ ]              |
| Lead, Pb (ppm)         | ≤2               |
| Mercury, Hg (ppm)      | ≤ 0.5            |
| Cadmium, Cd (ppm)      | ≤ ]              |

General Public through Retailer

合利发私人有限公司 HA LI FA PTE LTD No. 257 Pandan Loop Singapore 128434 Tel: (65) 6773 6209 Fax: (65) 6774 2010 Email: sales@halifa-bobo.com Website: www.halifa-bobo.com