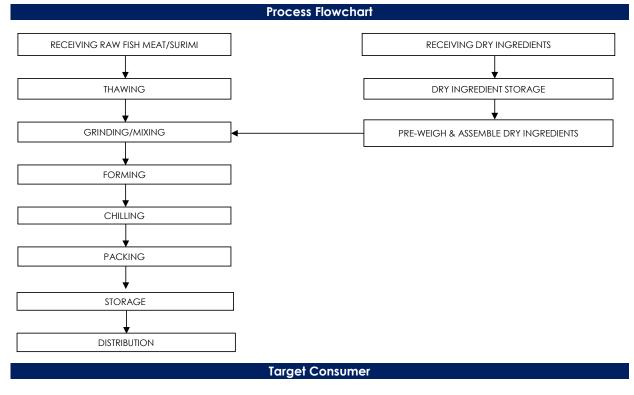

ution / Shelf Life

Storage & Distribution: Chilled, 0°C - 4°CShelf Life: 3 Days

(cook before consumption)

| Microbiological Specifications | Tolerance Limits      |
|--------------------------------|-----------------------|
| Aerobic Count (cfu/g)          | $< 1.0 \times 10^{7}$ |
| Escherichia coli (cfu/g)       | < 20                  |
| Staphylococcus aureus (cfu/g)  | < 20                  |
| Salmonella spp                 | Absent in 25gm        |
| Vibrio parahaemolyticus        | Absent in 25gm        |

| Chemical Specification | Tolerance Limits |
|------------------------|------------------|
| Arsenic, As (ppm)      | ≤ 1              |
| Lead, Pb (ppm)         | ≤2               |
| Mercury, Hg (ppm)      | ≤ 0.5            |
| Cadmium, Cd (ppm)      | ≤ 1              |



General Public through Retailer

合利发私人有限公司 HA LI FA PTE LTD No. 257 Pandan Loop Singapore 128434 Tel: (65) 6773 6209 Fax: (65) 6774 2010 Email: sales@halifa-bobo.com Website: www.halifa-bobo.com