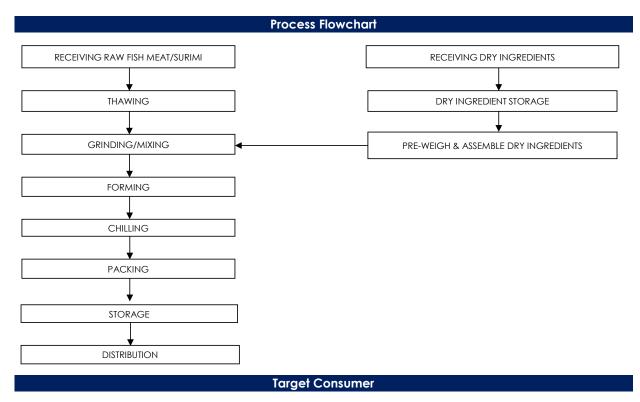

## Storage & Distribution / Shelf Life

Storage & Distribution: Chilled, 0°C - 4°CShelf Life: 3 Days

(cook before consumption)

| Microbiological Specifications | Tolerance Limits      |
|--------------------------------|-----------------------|
| Aerobic Count (cfu/g)          | $< 1.0 \times 10^{7}$ |
| Escherichia coli (cfu/g)       | < 20                  |
| Staphylococcus aureus (cfu/g)  | < 20                  |
| Salmonella spp                 | Absent in 25gm        |
| Vibrio parahaemolyticus        | Absent in 25gm        |