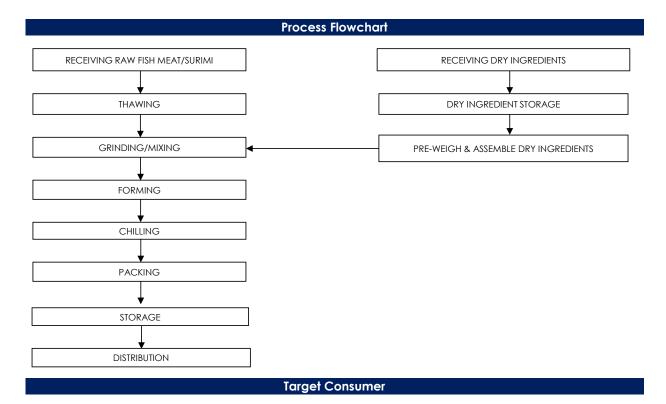

& Distribution / Shelf Life

Storage & Distribution : Chilled, 0°C - 4°C

Shelf Life : 3 Days

(cook before consumption)

| Microbiological Specifications | Tolerance Limits    |
|--------------------------------|---------------------|
| Aerobic Count (cfu/g)          | $< 1.0 \times 10^7$ |
| Escherichia coli (cfu/g)       | < 20                |
| Staphylococcus aureus (cfu/g)  | < 20                |
| Salmonella spp                 | Absent in 25gm      |
| Vibrio parahaemolyticus        | Absent in 25gm      |

| Chemical Specification | Tolerance Limits |
|------------------------|------------------|
| Arsenic, As (ppm)      | ≤ 1              |
| Lead, Pb (ppm)         | ≤ 2              |
| Mercury, Hg (ppm)      | ≤ 0.5            |
| Cadmium, Cd (ppm)      | ≤ 1              |



General Public through Retailer

合利发私人有限公司 HA LI FA PTE LTD No. 257 Pandan Loop Singapore 128434 Tel: (65) 6773 6209 Fax: (65) 6774 2010

Email: sales@halifa-bobo.com Website: www.halifa-bobo.com