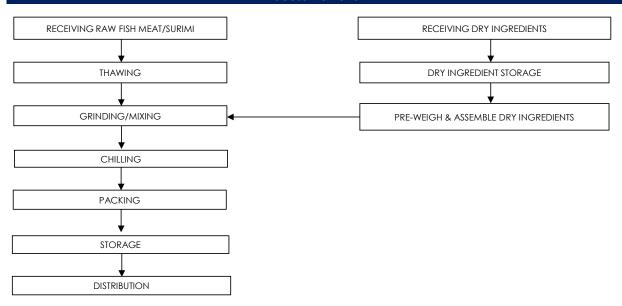

e

Storage & Distribution : Chilled, 0°C - 4°C

Shelf Life : 3 Days

(cook before consumption)

| Microbiological Specifications | Tolerance Limits    |
|--------------------------------|---------------------|
| Aerobic Count (cfu/g)          | $< 1.0 \times 10^7$ |
| Escherichia coli (cfu/g)       | < 20                |
| Staphylococcus aureus (cfu/g)  | < 20                |
| Salmonella spp                 | Absent in 25gm      |
| Vibrio parahaemolyticus        | Absent in 25gm      |

| Chemical Specification | Tolerance Limits |
|------------------------|------------------|
| Arsenic, As (ppm)      | ≤ 1              |
| Lead, Pb (ppm)         | ≤ 2              |
| Mercury, Hg (ppm)      | ≤ 0.5            |
| Cadmium, Cd (ppm)      | ≤ 1              |

### **Process Flowchart**



## Target Consumer

General Public through Retailer

#### 合利发私人有限公司 HA LI FA PTE LTD

No. 257 Pandan Loop Singapore 128434 Tel: (65) 6773 6209 Fax: (65) 6774 2010 Email: sales@halifa-bobo.com Website: www.halifa-bobo.com