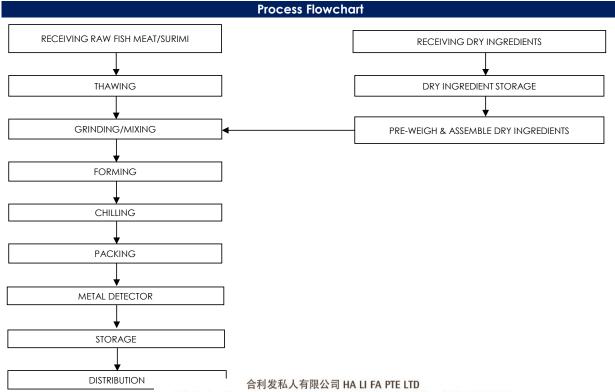

## All packed products passed through a calibrated metal detector

Detection Limits: Ferrous <2.0mm, Non-Ferrous <2.5mm. Stainless Steel <4.0mm

No. 257 Pandan Loop Singapore 128434 Tel: (65) 6773 6209 Fax: (65) 6774 2010 Email: sales@halifa-bobo.com Website: www.halifa-bobo.com