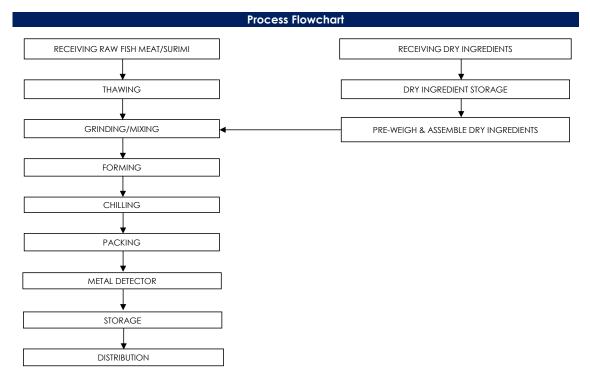

### All packed products passed through a calibrated metal detector

Detection Limits: Ferrous <2.0mm, Non-Ferrous <2.5mm. Stainless Steel <4.0mm