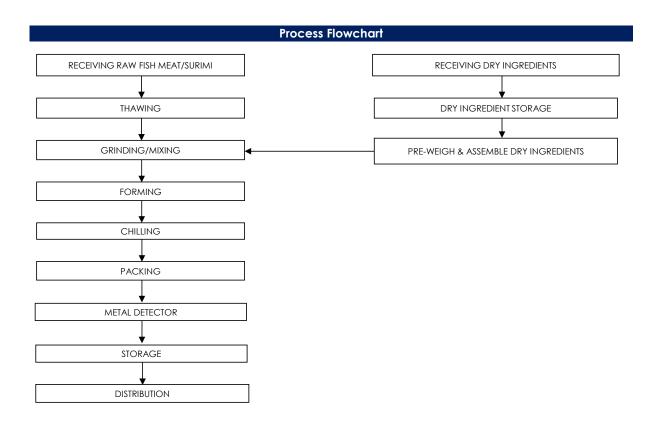

## All packed products passed through a calibrated metal detector

Detection Limits: Ferrous <2.0mm, Non-Ferrous <2.5mm. Stainless Steel <4.0mm