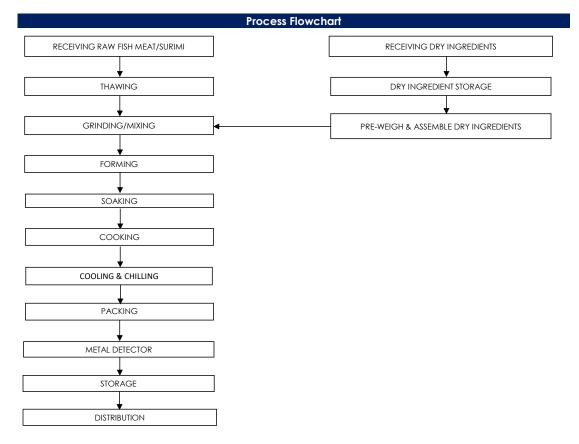

## All packed products passed through a calibrated metal detector

Detection Limits: Ferrous <2.0mm, Non-Ferrous <2.5mm. Stainless Steel <3.5mm