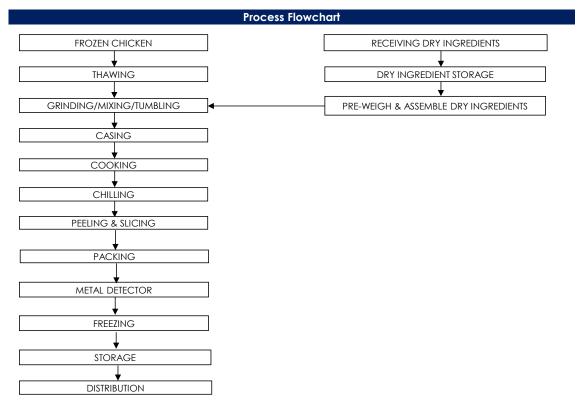

# Food Safety Characteristic

# All packed products passed through a calibrated metal detector

Detection Limits: Ferrous <1.5mm, Non-Ferrous <2.5mm. Stainless Steel <3.0mm