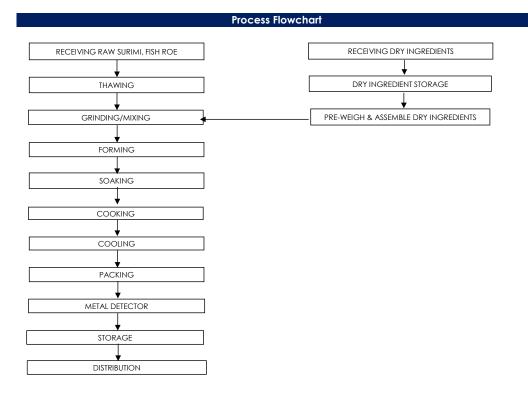

## Food Safety Characteristic

All packed products passed through a calibrated metal detector Detection Limits: Ferrous <1.5mm, Non-Ferrous <2.5mm. Stainless Steel <3.0mm

Target Consumer

General Public through Retailer and Super/Hypermarket