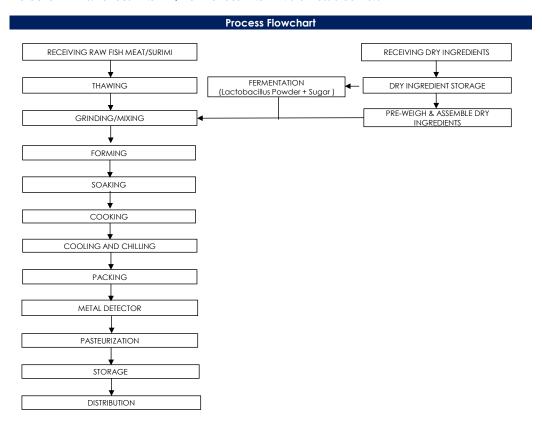

## Food Safety Characteristic

## All packed products passed through a calibrated metal detector

Detection Limits: Ferrous <1.5mm, Non-Ferrous <2.5mm. Stainless Steel <3.0mm