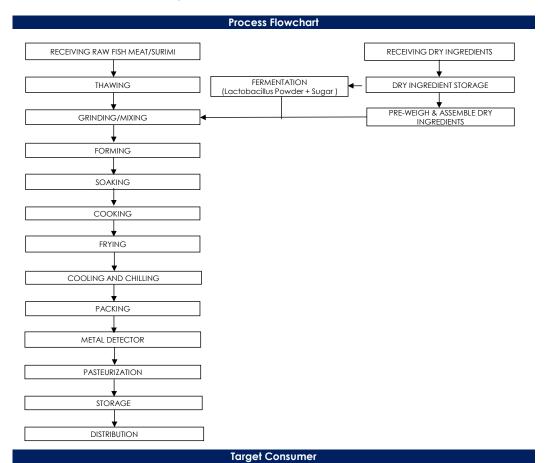

## Food Safety Characteristic

## All packed products passed through a calibrated metal detector

Detection Limits: Ferrous <1.5mm, Non-Ferrous <2.5mm. Stainless Steel <3.0mm

General Public through Retailer and Super/Hypermarket

合利发私人有限公司 HA LI FA PTE LTD No. 257 Pandan Loop Singapore 128434 Tel: (65) 6773 6209 Fax: (65) 6774 2010 Email: sales@halifa-bobo.com Website: www.halifa-bobo.com