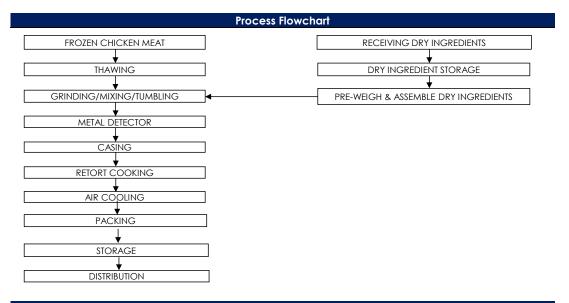

## Food Safety Characteristic

## All packed products passed through a calibrated metal detector

Detection Limits: Ferrous <1.5mm, Non-Ferrous <2.5mm. Stainless Steel <3.0mm