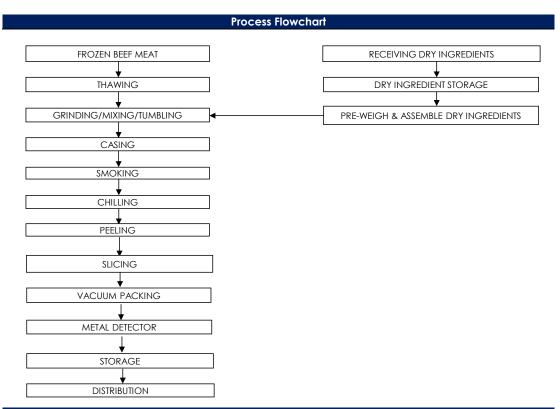

### All packed products passed through a calibrated metal detector

Detection Limits: Ferrous <1.5mm, Non-Ferrous <2.5mm. Stainless Steel <3.0mm