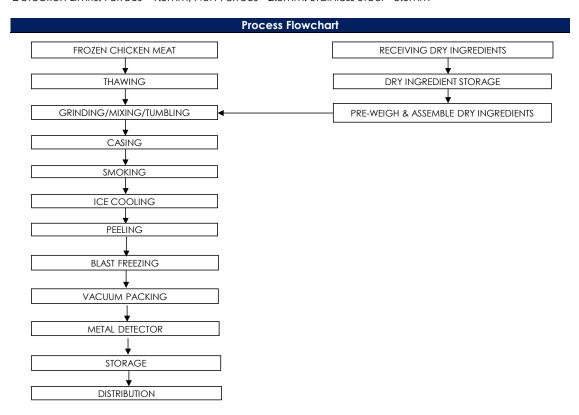

## **Food Safety Characteristic**

### All packed products passed through a calibrated metal detector

Detection Limits: Ferrous <1.5mm, Non-Ferrous <2.5mm. Stainless Steel <3.0mm