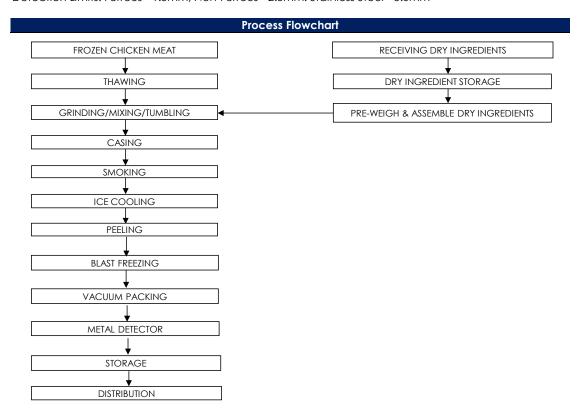

#### All packed products passed through a calibrated metal detector

Detection Limits: Ferrous <1.5mm, Non-Ferrous <2.5mm. Stainless Steel <3.0mm