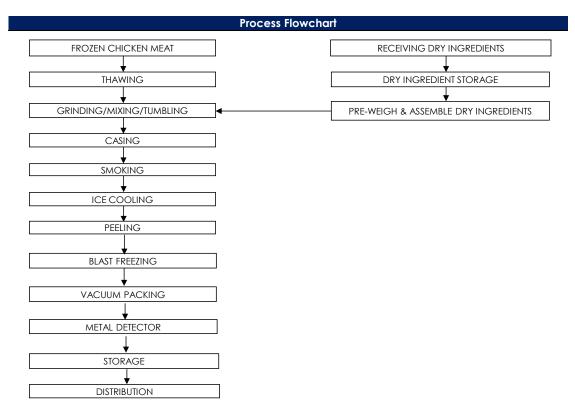

## **Food Safety Characteristic**

#### All packed products passed through a calibrated metal detector

Detection Limits: Ferrous <1.5mm, Non-Ferrous <2.5mm. Stainless Steel <3.0mm