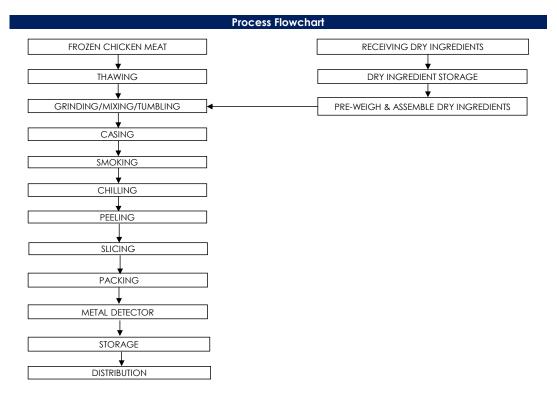

### All packed products passed through a calibrated metal detector

Detection Limits: Ferrous <1.5mm, Non-Ferrous <2.5mm. Stainless Steel <3.0mm