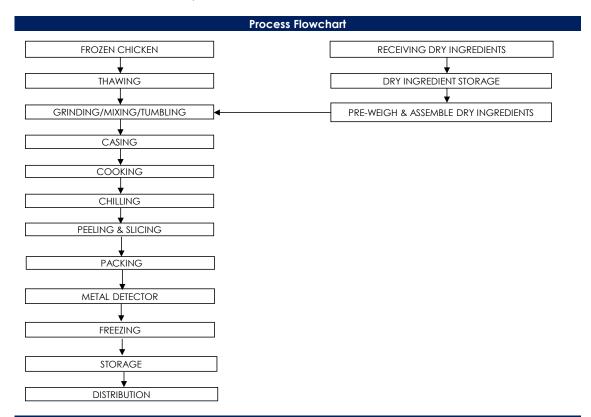

#### All packed products passed through a calibrated metal detector

Detection Limits: Ferrous <1.5mm, Non-Ferrous <2.5mm. Stainless Steel <3.0mm