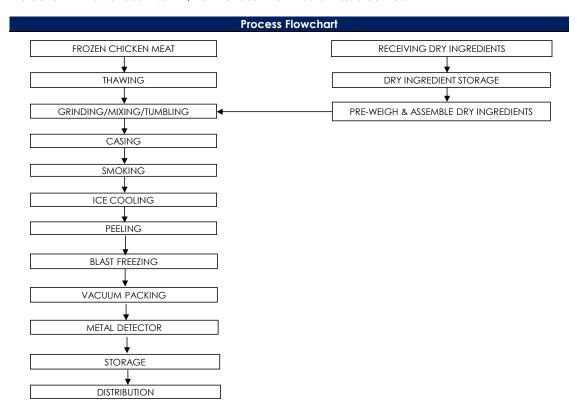

### All packed products passed through a calibrated metal detector

Detection Limits: Ferrous <1.5mm, Non-Ferrous <2.5mm. Stainless Steel <3.0mm